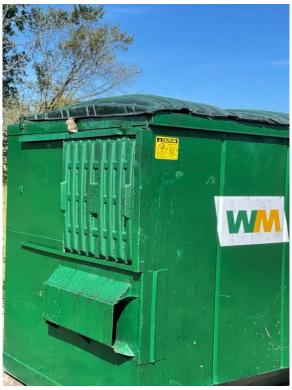

Photo 4 – Closeup of Waste Management dumpster with flies and animal remains hanging out Taken by Jennifer Ramos-Buschmann on 9/21/23, 11:04 AM

Photo 5 – Full containers covered in plastic bags that were seeping liquid from decomposing material Taken by Jennifer Ramos-Buschmann on 9/21/23, 11:05 AM