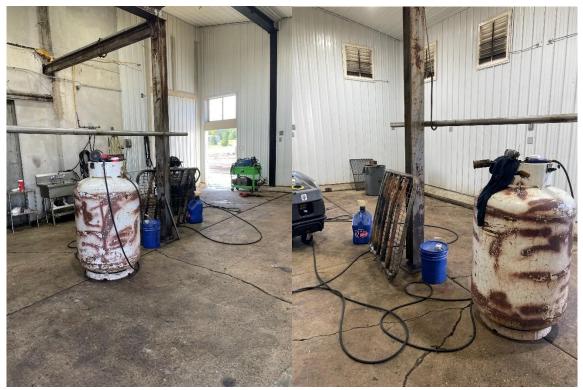

Photos 1 and 2 – Propane tank, torch, and vents in room that was used for singeing animal carcasses Taken by Jennifer Ramos-Buschmann on 9/21/23, 10:54 AM and 10:55 AM

Photo 3 –Republic and new Waste Management dumpsters located behind slaughterhouse Taken by Jennifer Ramos-Buschmann on 9/21/23, 11:03 AM