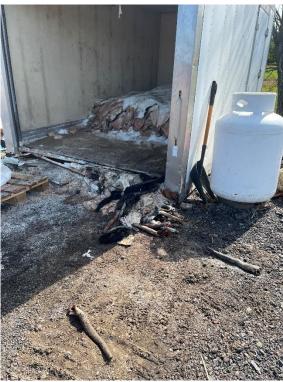

Photos 1 and 2 – Propane tank, torch, and vents in room that was used for singeing animal carcasses Taken by Jennifer Ramos-Buschmann on 9/21/23, 10:54 AM and 10:55 AM

Photo 3 –Republic and new Waste Management dumpsters located behind slaughterhouse Taken by Jennifer Ramos-Buschmann on 9/21/23, 11:03 AM