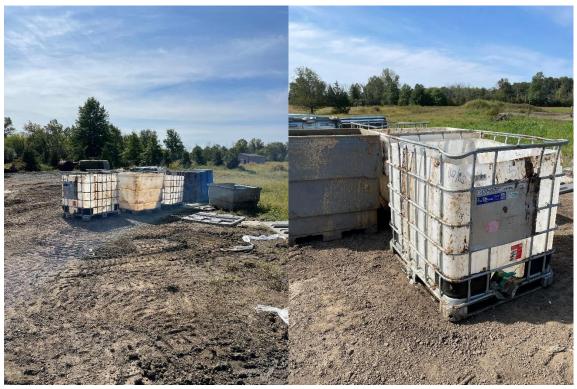

Photo 4 – Closeup of Waste Management dumpster with flies and animal remains hanging out Taken by Jennifer Ramos-Buschmann on 9/21/23, 11:04 AM

Photo 5 – Full containers covered in plastic bags that were seeping liquid from decomposing material Taken by Jennifer Ramos-Buschmann on 9/21/23, 11:05 AM

Photos 6 and 7 — Emptied containers to be cleaned that had animal remains partially stuck to them Taken by Jennifer Ramos-Buschmann on 9/21/23, 11:06 AM and 11:07 AM

Photo 8 – Remains in front of salted cow hides Taken by Jennifer Ramos-Buschmann on 9/21/23, 11:10 AM