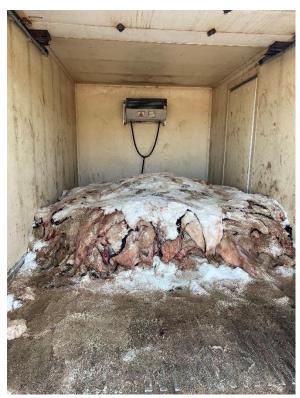

Photos 6 and 7 — Emptied containers to be cleaned that had animal remains partially stuck to them Taken by Jennifer Ramos-Buschmann on 9/21/23, 11:06 AM and 11:07 AM

Photo 8 – Remains in front of salted cow hides Taken by Jennifer Ramos-Buschmann on 9/21/23, 11:10 AM

Photo 9 – Salted cow hides inside trailer
Taken by Jennifer Ramos-Buschmann on 9/21/23, 11:10 AM

Photo 10 – Pad formally used for composting Taken by Jennifer Ramos-Buschmann on 9/21/23, 11:14 AM

Photo 11 – Standing water on material moved from compost Taken by Jennifer Ramos-Buschmann on 9/21/23, 11:15 AM