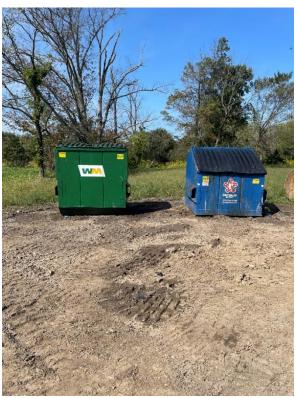

Photos 1 and 2 – Propane tank, torch, and vents in room that was used for singeing animal carcasses Taken by Jennifer Ramos-Buschmann on 9/21/23, 10:54 AM and 10:55 AM

Photo 3 –Republic and new Waste Management dumpsters located behind slaughterhouse Taken by Jennifer Ramos-Buschmann on 9/21/23, 11:03 AM