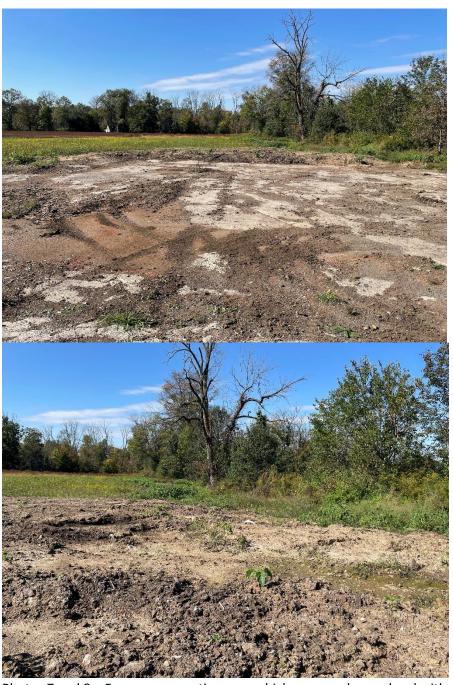

Photos 7 and 8 – Former composting area which appeared more level with very little standing water Taken by Jennifer Ramos-Buschmann on 10/12/23, 2:20 PM and 2:21 PM

Photo 9 – Rendering bins which were covered in plastic Taken by Jennifer Ramos-Buschmann on 10/12/23, 2:23 PM