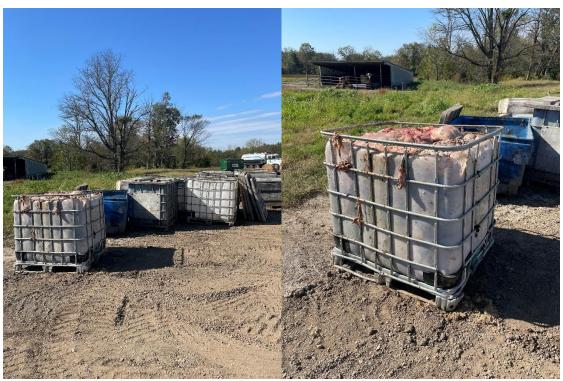

Photos 1 and 2 – Rendering bin storage area with a couple rendering bins that were uncovered and full and/or had not been rinsed out

Taken by Jennifer Ramos-Buschmann on 10/12/23, 2:10 PM

Photos 3 and 4 – Rendering bin with lid placed on it which did not make a tight seal Taken by Jennifer Ramos-Buschmann on 10/12/23, 2:11 PM and 2:13 PM