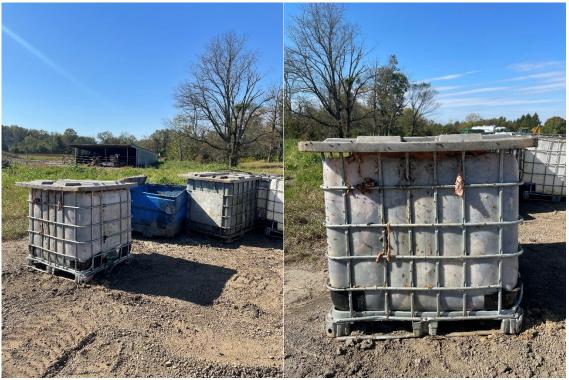

Photos 1 and 2 – Rendering bin storage area with a couple rendering bins that were uncovered and full and/or had not been rinsed out

Taken by Jennifer Ramos-Buschmann on 10/12/23, 2:10 PM

Photos 3 and 4 – Rendering bin with lid placed on it which did not make a tight seal Taken by Jennifer Ramos-Buschmann on 10/12/23, 2:11 PM and 2:13 PM