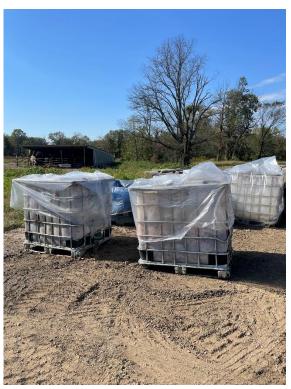

Photos 7 and 8 – Former composting area which appeared more level with very little standing water Taken by Jennifer Ramos-Buschmann on 10/12/23, 2:20 PM and 2:21 PM

Photo 9 – Rendering bins which were covered in plastic Taken by Jennifer Ramos-Buschmann on 10/12/23, 2:23 PM