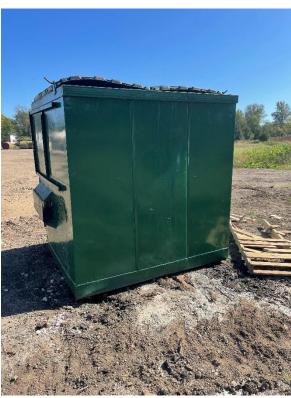

Photo 5 – A few animal remains/fat on the ground near the rendering bins Taken by Jennifer Ramos-Buschmann on 10/12/23, 2:15 PM

Photo 6 – Dumpster with side door and lid closed which did not make a tight seal Taken by Jennifer Ramos-Buschmann on 10/12/23, 2:18 PM