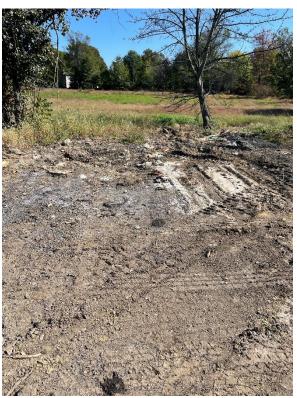

Photos 1 and 2 – Rendering bin storage area with a couple rendering bins that were uncovered and full and/or had not been rinsed out

Taken by Jennifer Ramos-Buschmann on 10/12/23, 2:10 PM

Photos 3 and 4 – Rendering bin with lid placed on it which did not make a tight seal Taken by Jennifer Ramos-Buschmann on 10/12/23, 2:11 PM and 2:13 PM