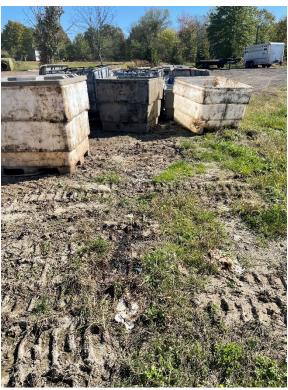

Photos 7 and 8 – Former composting area which appeared more level with very little standing water Taken by Jennifer Ramos-Buschmann on 10/12/23, 2:20 PM and 2:21 PM

Photo 9 – Rendering bins which were covered in plastic Taken by Jennifer Ramos-Buschmann on 10/12/23, 2:23 PM